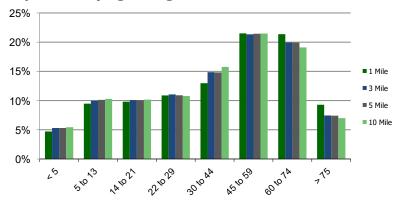

|
| 17% ■ Some College                               |                     | ■ Workplace                 | 6%                  | ■ White              |  |
| 37% ■ Associate                                  |                     | ■ Retired                   |                     | ■ Black              |  |
| ■ Bachelor                                       | 56%                 | ■ Disabled                  |                     | ■ Asian              |  |
| ■ Graduate<br>■ Other                            | 0%-0                | ■ Students<br>■ Other       | 88%                 | ■ Other              |  |
| Education (3-Mile)                               | Daytime Popul       | Daytime Population (3-Mile) |                     | Ethnicity (3-Mile)   |  |

## **Population by Age Range**



## **Household Income by Income Range (\$000)**



| Current Estimated Population 7,586 72,422 133,856 486,746 2010 Census Population 7,662 75,336 137,223 484,805 2010 Census Population 7,652 75,336 137,223 484,805 2000 Census Population 7,454 76,558 137,579 469,378 Historical Annual Growth 2000 to 2010 0.28% -0.16% -0.03% 0.32% 0.32% 0.46% 0.25% 0.41% 0.25% 0.41% 0.25% 0.41% 0.25% 0.41% 0.25% 0.41% 0.25% 0.41% 0.25% 0.41% 0.25% 0.20% 0.19% 0.25% 0.41% 0.25% 0.41% 0.25% 0.41% 0.25% 0.45% 0.25% 0.45% 0.25% 0.45% 0.25% 0.45% 0.25% 0.45% 0.25% 0.45% 0.25% 0.26% 0.26% 0.26% 0.3% 0.55% 0.26% 0.26% 0.26% 0.3% 0.55% 0.26% 0.26% 0.26% 0.3% 0.46% 0.25% 0.3% 0.46% 0.25% 0.26% 0.26% 0.3% 0.46% 0.25% 0.26% 0.26% 0.3% 0.46% 0.25% 0.26% 0.26% 0.3% 0.46% 0.25% 0.26% 0.26% 0.3% 0.46% 0.25% 0.26% 0.26% 0