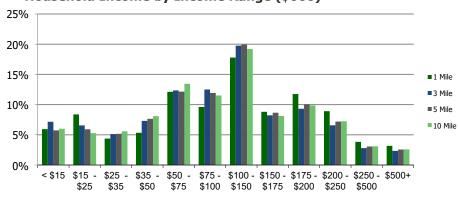

## **Household Income by Income Range (\$000)**

| Current Estimated Population 7,586 72,422 133,856 486,746 2010 Census Population 7,662 75,336 137,223 484,805 2010 Census Population 7,652 75,336 137,223 484,805 2000 Census Population 7,454 76,558 137,579 469,378 Historical Annual Growth 2000 to 2010 0.28% -0.16% -0.03% 0.32% 0.32% 0.46% 0.25% 0.41% 0.25% 0.41% 0.25% 0.41% 0.25% 0.41% 0.25% 0.41% 0.25% 0.41% 0.25% 0.41% 0.25% 0.20% 0.19% 0.25% 0.41% 0.25% 0.41% 0.25% 0.41% 0.25% 0.45% 0.25% 0.45% 0.25% 0.45% 0.25% 0.45% 0.25% 0.45% 0.25% 0.45% 0.25% 0.26% 0.26% 0.26% 0.3% 0.55% 0.26% 0.26% 0.26% 0.3% 0.55% 0.26% 0.26% 0.26% 0.3% 0.46% 0.25% 0.3% 0.46% 0.25% 0.26% 0.26% 0.3% 0.46% 0.25% 0.26% 0.26% 0.3% 0.46% 0.25% 0.26% 0.26% 0.3% 0.46% 0.25% 0.26% 0.26% 0.3% 0.46% 0.25% 0.26% 0.26% 0.3% 0.46% 0.25% 0.26% 0.26% 0.3% 0.46% 0.25% 0.26% 0.26% 0.26% 0.3% 0.46% 0.25% 0.26% 0.26% 0.36% 0.46% 0.26% 0.36% 0.46% 0.26% 0.36% 0.46% 0.26% 0.36% 0.46% 0.26% 0.36% 0.46% 0.26% 0.36% 0.46% 0.26% 0.36% 0.46% 0.26% 0.36% 0.46% 0.26% 0.36% 0.46% 0.26% 0.36% 0.46% 0.26% 0.36% 0.46% 0.26% 0.36% 0.46% 0.26% 0.36% 0.46% 0.26% 0.36% 0.46% 0.26% 0.36% 0.46% 0.26% 0.36% 0.46% 0.26% 0.36% 0.46% 0.26% 0.36% 0.46% 0.26% 0.36% 0.46% 0.26% 0.36% 0.46% 0.26% 0.36% 0.46% 0.26% 0.36% 0.46% 0.26% 0.36% 0.46% 0.26% 0.36% 0.46% 0.26% 0.36% 0.46% 0.26% 0.36% 0.46% 0.26% 0.36% 0.46% 0.26% 0.36% 0.46% 0.26% 0.36% 0.46% 0.26% 0.36% 0.46% 0.26% 0.36% 0.46% 0.26% 0.36% 0.46% 0.26% 0.36% 0.46% 0.26% 0.36% 0.46% 0.26% 0.36% 0.46% 0.26% 0.36% 0.46% 0.26% 0.36% 0.46% 0.26% 0.36% 0.46% 0.26% 0.36% 0.46% 0.26% 0.36% 0.46% 0.26% 0.36% 0.26% 0.26% 0.26% 0.26% 0.26% 0.36% 0.26% 0.26% 0.26% 0.26% 0.26% 0.26% 0.26% 0.26% 0.26% 0.26% 0.26% 0.26% 0.26% 0.26% 0.26% 0.26% 0.26% 0.26% 0.26% 0.26% 0.26% 0.26% 0.26% 0.26% 0.26% 0.26% 0.26% 0.26% 0.26% 0.26% 0.26% 0.26% 0.26% 0.26% 0.26% 0.26% 0.26% 0.26% 0.26% 0.26% 0.26% 0.26% 0.26% 0.26% 0.26% 0.26% 0.26% 0.26% 0.26% 0.26% 0.26% 0.26% 0.26% 0.26% 0.26% 0.26% 0.26% 0.26% 0.26% 0.26% 0.26% 0.26% 0.26% 0.26% 0.26% 0.26% 0.26% 0.26% 0.26% 0.26% 0.26% 0.26% 0.26% 0.26% 0.2 |           | <b>110080-Commons at Holmdel</b><br>Holmdel, NJ | 1.00 Mile<br>Radius | 3.00 Mile<br>Radius | 5.00 Mile<br>Radius | 10.00 Mile<br>Radius |
|--------------------------------------------------------------------------------------------------------------------------------------------------------------------------------------------------------------------------------------------------------------------------------------------------------------------------------------------------------------------------------------------------------------------------------------------------------------------------------------------------------------------------------------------------------------------------------------------------------------------------------------------------------------------------------------------------------------------------------------------------------------------------------------------------------------------------------------------------------------------------------------------------------------------------------------------------------------------------------------------------------------------------------------------------------------------------------------------------------------------------------------------------------------------------------------------------------------------------------------------------------------------------------------------------------------------------------------------------------------------------------------------------------------------------------------------------------------------------------------------------------------------------------------------------------------------------------------------------------------------------------------------------------------------------------------------------------------------------------------------------------------------------------------------------------------------------------------------------------------------------------------------------------------------------------------------------------------------------------------------------------------------------------------------------------------------------------------------------------------------------------|-----------|-------------------------------------------------|---------------------|---------------------|---------------------|----------------------|
| 2010 Census Population 7,662 75,336 137,223 484,805 2000 Census Population 7,454 76,558 137,579 469,378 Historical Annual Growth 2000 to 2010 0.28% -0.16% -0.03% 0.32% 0.44% 0.23% 0.04% 0.25% 0.41% 0.25% 0.41% 0.25% 0.41% 0.25% 0.41% 0.25% 0.41% 0.25% 0.20% 0.19% 0.25% 0.41% 0.25% 0.41% 0.25% 0.41% 0.25% 0.41% 0.25% 0.41% 0.25% 0.20% 0.20% 0.19% 0.25% 0.20% 0.55% 0.41% 0.25% 0.20% 0.20% 0.20% 0.20% 0.20% 0.20% 0.20% 0.20% 0.20% 0.20% 0.20% 0.20% 0.20% 0.20% 0.20% 0.20% 0.20% 0.20% 0.20% 0.20% 0.20% 0.20% 0.20% 0.20% 0.20% 0.20% 0.20% 0.20% 0.20% 0.20% 0.20% 0.20% 0.20% 0.20% 0.20% 0.20% 0.20% 0.20% 0.20% 0.20% 0.20% 0.20% 0.20% 0.20% 0.20% 0.20% 0.20% 0.20% 0.20% 0.20% 0.20% 0.20% 0.20% 0.20% 0.20% 0.20% 0.20% 0.20% 0.20% 0.20% 0.20% 0.20% 0.20% 0.20% 0.20% 0.20% 0.20% 0.20% 0.20% 0.20% 0.20% 0.20% 0.20% 0.20% 0.20% 0.20% 0.20% 0.20% 0.20% 0.20% 0.20% 0.20% 0.20% 0.20% 0.20% 0.20% 0.20% 0.20% 0.20% 0.20% 0.20% 0.20% 0.20% 0.20% 0.20% 0.20% 0.20% 0.20% 0.20% 0.20% 0.20% 0.20% 0.20% 0.20% 0.20% 0.20% 0.20% 0.20% 0.20% 0.20% 0.20% 0.20% 0.20% 0.20% 0.20% 0.20% 0.20% 0.20% 0.20% 0.20% 0.20% 0.20% 0.20% 0.20% 0.20% 0.20% 0.20% 0.20% 0.20% 0.20% 0.20% 0.20% 0.20% 0.20% 0.20% 0.20% 0.20% 0.20% 0.20% 0.20% 0.20% 0.20% 0.20% 0.20% 0.20% 0.20% 0.20% 0.20% 0.20% 0.20% 0.20% 0.20% 0.20% 0.20% 0.20% 0.20% 0.20% 0.20% 0.20% 0.20% 0.20% 0.20% 0.20% 0.20% 0.20% 0.20% 0.20% 0.20% 0.20% 0.20% 0.20% 0.20% 0.20% 0.20% 0.20% 0.20% 0.20% 0.20% 0.20% 0.20% 0.20% 0.20% 0.20% 0.20% 0.20% 0.20% 0.20% 0.20% 0.20% 0.20% 0.20% 0.20% 0.20% 0.20% 0.20% 0.20% 0.20% 0.20% 0.20% 0.20% 0.20% 0.20% 0.20% 0.20% 0.20% 0.20% 0.20% 0.20% 0.20% 0.20% 0.20% 0.20% 0.20% 0.20% 0.20% 0.20% 0.20% 0.20% 0.20% 0.20% 0.20% 0.20% 0.20% 0.20% 0.20% 0.20% 0.20% 0.20% 0.20% 0.20% 0.20% 0.20% 0.20% 0.20% 0.20% 0.20% 0.20% 0.20% 0.20% 0.20% 0.20% 0.20% 0.20% 0.20% 0.20% 0.20% 0.20% 0.20% 0.20% 0.20% 0.20% 0.20% 0.20% 0.20% 0.20% 0.20% 0.20% 0.20% 0.20% 0.20% 0.20% 0.20% 0.20% 0.20% 0.20% 0.20% 0.20% 0.20% 0.20% 0.20% 0.20% 0.20% 0.20% 0.20% 0.20% 0.20% 0.20% 0.20%  | _         |                                                 |                     |                     |                     |                      |
| Projected Annual Growth 2000 to 2010   0.28%   0.16%   0.23%   0.04%                                                                                                                                                                                                                                                                                                                                                                                                                                                                                                                                                                                                                                                                                                                                                                                                                                                                                                                                                                                                                                                                                                                                                                                                                                                                                                                                                                                                                                                                                                                                                                                                                                                                                                                                                                                                                                                                                                                                                                                                                                                           |           | Current Estimated Population                    | 7,586               | 72,422              | 133,856             | 486,746              |
| Historical Annual Growth 2000 to 2010 0.28% -0.16% -0.03% 0.32% 0.04% 0.04% 0.05% 0.04% 0.04% 0.05% 0.04% 0.05% 0.04% 0.05% 0.04% 0.05% 0.041% 0.05% 0.05% 0.041% 0.05% 0.05% 0.041% 0.05% 0.05% 0.041% 0.05% 0.05% 0.041% 0.05% 0.05% 0.041% 0.05% 0.05% 0.041% 0.05% 0.05% 0.05% 0.05% 0.05% 0.05% 0.05% 0.05% 0.05% 0.05% 0.05% 0.05% 0.05% 0.05% 0.05% 0.05% 0.05% 0.05% 0.05% 0.05% 0.05% 0.05% 0.05% 0.05% 0.05% 0.05% 0.05% 0.05% 0.05% 0.05% 0.05% 0.05% 0.05% 0.05% 0.05% 0.05% 0.05% 0.05% 0.05% 0.05% 0.05% 0.05% 0.05% 0.05% 0.05% 0.05% 0.05% 0.05% 0.05% 0.05% 0.05% 0.05% 0.05% 0.05% 0.05% 0.05% 0.05% 0.05% 0.05% 0.05% 0.05% 0.05% 0.05% 0.05% 0.05% 0.05% 0.05% 0.05% 0.05% 0.05% 0.05% 0.05% 0.05% 0.05% 0.05% 0.05% 0.05% 0.05% 0.05% 0.05% 0.05% 0.05% 0.05% 0.05% 0.05% 0.05% 0.05% 0.05% 0.05% 0.05% 0.05% 0.05% 0.05% 0.05% 0.05% 0.05% 0.05% 0.05% 0.05% 0.05% 0.05% 0.05% 0.05% 0.05% 0.05% 0.05% 0.05% 0.05% 0.05% 0.05% 0.05% 0.05% 0.05% 0.05% 0.05% 0.05% 0.05% 0.05% 0.05% 0.05% 0.05% 0.05% 0.05% 0.05% 0.05% 0.05% 0.05% 0.05% 0.05% 0.05% 0.05% 0.05% 0.05% 0.05% 0.05% 0.05% 0.05% 0.05% 0.05% 0.05% 0.05% 0.05% 0.05% 0.05% 0.05% 0.05% 0.05% 0.05% 0.05% 0.05% 0.05% 0.05% 0.05% 0.05% 0.05% 0.05% 0.05% 0.05% 0.05% 0.05% 0.05% 0.05% 0.05% 0.05% 0.05% 0.05% 0.05% 0.05% 0.05% 0.05% 0.05% 0.05% 0.05% 0.05% 0.05% 0.05% 0.05% 0.05% 0.05% 0.05% 0.05% 0.05% 0.05% 0.05% 0.05% 0.05% 0.05% 0.05% 0.05% 0.05% 0.05% 0.05% 0.05% 0.05% 0.05% 0.05% 0.05% 0.05% 0.05% 0.05% 0.05% 0.05% 0.05% 0.05% 0.05% 0.05% 0.05% 0.05% 0.05% 0.05% 0.05% 0.05% 0.05% 0.05% 0.05% 0.05% 0.05% 0.05% 0.05% 0.05% 0.05% 0.05% 0.05% 0.05% 0.05% 0.05% 0.05% 0.05% 0.05% 0.05% 0.05% 0.05% 0.05% 0.05% 0.05% 0.05% 0.05% 0.05% 0.05% 0.05% 0.05% 0.05% 0.05% 0.05% 0.05% 0.05% 0.05% 0.05% 0.05% 0.05% 0.05% 0.05% 0.05% 0.05% 0.05% 0.05% 0.05% 0.05% 0.05% 0.05% 0.05% 0.05% 0.05% 0.05% 0.05% 0.05% 0.05% 0.05% 0.05% 0.05% 0.05% 0.05% 0.05% 0.05% 0.05% 0.05% 0.05% 0.05% 0.05% 0.05% 0.05% 0.05% 0.05% 0.05% 0.05% 0.05% 0.05% 0.05% 0.05% 0.05% 0.05% 0.05% 0.05% 0.05% 0.05% 0.05% 0.05% 0.05% 0 |           | 2010 Census Population                          | 7,662               | 75,336              | 137,223             | 484,805              |
| Historical Annual Growth 2000 to 2010 0.28% -0.16% -0.03% 0.32% 0.04% 0.04% 0.05% 0.04% 0.04% 0.05% 0.19% 0.25% 0.41% 0.05% 0.19% 0.25% 0.41% 0.05% 0.19% 0.25% 0.41% 0.05% 0.19% 0.25% 0.41% 0.05% 0.19% 0.25% 0.41% 0.05% 0.19% 0.25% 0.41% 0.05% 0.19% 0.25% 0.41% 0.05% 0.19% 0.25% 0.41% 0.05% 0.19% 0.25% 0.41% 0.05% 0.25% 0.41% 0.05% 0.05% 0.05% 0.05% 0.05% 0.05% 0.05% 0.05% 0.05% 0.05% 0.05% 0.05% 0.05% 0.05% 0.05% 0.05% 0.05% 0.05% 0.05% 0.05% 0.05% 0.05% 0.05% 0.05% 0.05% 0.05% 0.05% 0.05% 0.05% 0.05% 0.05% 0.05% 0.05% 0.05% 0.05% 0.05% 0.05% 0.05% 0.05% 0.05% 0.05% 0.05% 0.05% 0.05% 0.05% 0.05% 0.05% 0.05% 0.05% 0.05% 0.05% 0.05% 0.05% 0.05% 0.05% 0.05% 0.05% 0.05% 0.05% 0.05% 0.05% 0.05% 0.05% 0.05% 0.05% 0.05% 0.05% 0.05% 0.05% 0.05% 0.05% 0.05% 0.05% 0.05% 0.05% 0.05% 0.05% 0.05% 0.05% 0.05% 0.05% 0.05% 0.05% 0.05% 0.05% 0.05% 0.05% 0.05% 0.05% 0.05% 0.05% 0.05% 0.05% 0.05% 0.05% 0.05% 0.05% 0.05% 0.05% 0.05% 0.05% 0.05% 0.05% 0.05% 0.05% 0.05% 0.05% 0.05% 0.05% 0.05% 0.05% 0.05% 0.05% 0.05% 0.05% 0.05% 0.05% 0.05% 0.05% 0.05% 0.05% 0.05% 0.05% 0.05% 0.05% 0.05% 0.05% 0.05% 0.05% 0.05% 0.05% 0.05% 0.05% 0.05% 0.05% 0.05% 0.05% 0.05% 0.05% 0.05% 0.05% 0.05% 0.05% 0.05% 0.05% 0.05% 0.05% 0.05% 0.05% 0.05% 0.05% 0.05% 0.05% 0.05% 0.05% 0.05% 0.05% 0.05% 0.05% 0.05% 0.05% 0.05% 0.05% 0.05% 0.05% 0.05% 0.05% 0.05% 0.05% 0.05% 0.05% 0.05% 0.05% 0.05% 0.05% 0.05% 0.05% 0.05% 0.05% 0.05% 0.05% 0.05% 0.05% 0.05% 0.05% 0.05% 0.05% 0.05% 0.05% 0.05% 0.05% 0.05% 0.05% 0.05% 0.05% 0.05% 0.05% 0.05% 0.05% 0.05% 0.05% 0.05% 0.05% 0.05% 0.05% 0.05% 0.05% 0.05% 0.05% 0.05% 0.05% 0.05% 0.05% 0.05% 0.05% 0.05% 0.05% 0.05% 0.05% 0.05% 0.05% 0.05% 0.05% 0.05% 0.05% 0.05% 0.05% 0.05% 0.05% 0.05% 0.05% 0.05% 0.05% 0.05% 0.05% 0.05% 0.05% 0.05% 0.05% 0.05% 0.05% 0.05% 0.05% 0.05% 0.05% 0.05% 0.05% 0.05% 0.05% 0.05% 0.05% 0.05% 0.05% 0.05% 0.05% 0.05% 0.05% 0.05% 0.05% 0.05% 0.05% 0.05% 0.05% 0.05% 0.05% 0.05% 0.05% 0.05% 0.05% 0.05% 0.05% 0.05% 0.05% 0.05% 0.05% 0.05% 0.05% 0.05% 0.05% 0.05% 0.05% 0.05% 0.05% 0.05% 0.05% 0.05% 0. |           | 2000 Census Population                          | 7,454               | 76,558              | 137,579             | 469,378              |
| Projected Annual Growth 2020 to 2025 0.20% 0.19% 0.25% 0.41%  Current Estimated Households 2,785 25,586 48,289 175,280 2010 Census Households 2,815 26,690 49,581 174,737 2000 Census Households 2,612 26,205 48,274 165,766 Historical Annual Growth 2000 to 2010 0.8% 0.2% 0.3% 0.5% Estimated Annual Growth 2010 to 2020 -0.1% -0.4% -0.2% 0.0% Projected Annual Growth 2020 to 2025 0.2% 0.2% 0.2% 0.3% 0.4% Population per Household 2.7 2.8 2.7 2.8 White 81.1% 88.3% 87.4% 83.5% Black or African American 1.1% 2.5% 3.1% 4.2% Asian & Pacific Islander 15.4% 5.9% 5.8% 6.8% 0.8% 0.9% 0.9% 0.9% 0.9% 0.9% 0.9% 0.9% 0.9                                                                                                                                                                                                                                                                                                                                                                                                                                                                                                                                                                                                                                                                                                                                                                                                                                                                                                                                                                                                                                                                                                                                                                                                                                                                                                                                                                                                                                                                                                |           | Historical Annual Growth 2000 to 2010           | 0.28%               | -0.16%              | -0.03%              | 0.32%                |
| Current Estimated Households 2,785 25,586 48,289 175,280 2010 Census Households 2,815 26,690 49,581 174,737 2000 Census Households 2,612 26,205 48,274 165,766 Historical Annual Growth 2000 to 2010 0.8% 0.2% 0.3% 0.5% Estimated Annual Growth 2010 to 2020 -0.1% -0.4% -0.2% 0.0% Projected Annual Growth 2020 to 2025 0.2% 0.2% 0.2% 0.3% 0.4% Population per Household 2.7 2.8 2.8 2.7 2.8 White 81.1% 88.3% 87.4% 83.5% Black or African American 1.1% 2.5% 3.1% 4.2% Asian & Pacific Islander 15.4% 5.9% 5.8% 6.8% 0.8% 0.5% 13.8% 13.8% 13.8% 13.8% 13.8% 13.8% 13.8% 13.8% 13.8% 13.8% 13.8% 13.8% 13.8% 13.8% 13.8% 13.8% 13.8% 13.8% 13.8% 13.8% 13.8% 13.8% 13.8% 13.8% 13.8% 13.8% 13.8% 13.8% 13.8% 13.8% 13.8% 13.8% 13.8% 13.8% 13.8% 13.8% 13.8% 13.8% 13.8% 13.8% 13.8% 13.8% 13.8% 13.8% 13.8% 13.8% 13.8% 13.8% 13.8% 13.8% 13.8% 13.8% 13.8% 13.8% 13.8% 13.8% 13.8% 13.8% 13.8% 13.8% 13.8% 13.8% 13.8% 13.8% 13.8% 13.8% 13.8% 13.8% 13.8% 13.8% 13.8% 13.8% 13.8% 13.8% 13.8% 13.8% 13.8% 13.8% 13.8% 13.8% 13.8% 13.8% 13.8% 13.8% 13.8% 13.8% 13.8% 13.8% 13.8% 13.8% 13.8% 13.8% 13.8% 13.8% 13.8% 13.8% 13.8% 13.8% 13.8% 13.8% 13.8% 13.8% 13.8% 13.8% 13.8% 13.8% 13.8% 13.8% 13.8% 13.8% 13.8% 13.8% 13.8% 13.8% 13.8% 13.8% 13.8% 13.8% 13.8% 13.8% 13.8% 13.8% 13.8% 13.8% 13.8% 13.8% 13.8% 13.8% 13.8% 13.8% 13.8% 13.8% 13.8% 13.8% 13.8% 13.8% 13.8% 13.8% 13.8% 13.8% 13.8% 13.8% 13.8% 13.8% 13.8% 13.8% 13.8% 13.8% 13.8% 13.8% 13.8% 13.8% 13.8% 13.8% 13.8% 13.8% 13.8% 13.8% 13.8% 13.8% 13.8% 13.8% 13.8% 13.8% 13.8% 13.8% 13.8% 13.8% 13.8% 13.8% 13.8% 13.8% 13.8% 13.8% 13.8% 13.8% 13.8% 13.8% 13.8% 13.8% 13.8% 13.8% 13.8% 13.8% 13.8% 13.8% 13.8% 13.8% 13.8% 13.8% 13.8% 13.8% 13.8% 13.8% 13.8% 13.8% 13.8% 13.8% 13.8% 13.8% 13.8% 13.8% 13.8% 13.8% 13.8% 13.8% 13.8% 13.8% 13.8% 13.8% 13.8% 13.8% 13.8% 13.8% 13.8% 13.8% 13.8% 13.8% 13.8% 13.8% 13.8% 13.8% 13.8% 13.8% 13.8% 13.8% 13.8% 13.8% 13.8% 13.8% 13.8% 13.8% 13.8% 13.8% 13.8% 13.8% 13.8% 13.8% 13.8% 13.8% 13.8% 13.8% 13.8% 13.8% 13.8% 13.8% 13.8% 13.8% 13.8% 13.8% 13.8% 13.8% 13.8% 13.8% 13.8%  |           | Estimated Annual Growth 2010 to 2020            | -0.09%              | -0.37%              | -0.23%              | 0.04%                |
| 2010 Census Households 2,815 26,690 49,581 174,737 2000 Census Households 2,612 26,205 48,274 165,766 Historical Annual Growth 2000 to 2010 0.8% 0.2% 0.3% 0.5% Estimated Annual Growth 2010 to 2020 -0.1% -0.4% -0.2% 0.3% 0.4% Projected Annual Growth 2020 to 2025 0.2% 0.2% 0.2% 0.3% 0.4% Population per Household 2.7 2.8 2.7 2.8 White 81.1% 88.3% 87.4% 83.5% Black or African American 1.1% 2.5% 3.1% 4.2% Asian & Pacific Islander 15.4% 5.9% 5.8% 6.8% Other Races 12.5% 3.3% 3.7% 5.5% Hispanic or Latino Population 7.4% 8.4% 8.4% 13.8%                                                                                                                                                                                                                                                                                                                                                                                                                                                                                                                                                                                                                                                                                                                                                                                                                                                                                                                                                                                                                                                                                                                                                                                                                                                                                                                                                                                                                                                                                                                                                                          |           | Projected Annual Growth 2020 to 2025            | 0.20%               | 0.19%               | 0.25%               | 0.41%                |
| 2000 Census Households   2,612   26,205   48,274   165,766                                                                                                                                                                                                                                                                                                                                                                                                                                                                                                                                                                                                                                                                                                                                                                                                                                                                                                                                                                                                                                                                                                                                                                                                                                                                                                                                                                                                                                                                                                                                                                                                                                                                                                                                                                                                                                                                                                                                                                                                                                                                     | seholds   | Current Estimated Households                    | 2,785               | 25,586              | 48,289              | 175,280              |
| Historical Annual Growth 2000 to 2010 0.8% 0.2% 0.3% 0.5%  Estimated Annual Growth 2010 to 2020 -0.1% -0.4% -0.2% 0.0%  Projected Annual Growth 2020 to 2025 0.2% 0.2% 0.2% 0.3% 0.4%  Population per Household 2.7 2.8 2.7 2.8  White 81.1% 88.3% 87.4% 83.5%  Black or African American 1.1% 2.5% 3.1% 4.2%  Asian & Pacific Islander 15.4% 5.9% 5.8% 6.8%  Other Races 2.5% 3.3% 3.7% 5.5%  Hispanic or Latino Population 7.4% 8.4% 8.4% 13.8%                                                                                                                                                                                                                                                                                                                                                                                                                                                                                                                                                                                                                                                                                                                                                                                                                                                                                                                                                                                                                                                                                                                                                                                                                                                                                                                                                                                                                                                                                                                                                                                                                                                                              |           | 2010 Census Households                          | 2,815               | 26,690              | 49,581              | 174,737              |
| Estimated Annual Growth 2010 to 2020 -0.1% -0.4% -0.2% 0.3% 0.0%  Projected Annual Growth 2020 to 2025 0.2% 0.2% 0.2% 0.3% 0.4%  Population per Household 2.7 2.8 2.7 2.8  White 81.1% 88.3% 87.4% 83.5%  Black or African American 1.1% 2.5% 3.1% 4.2%  Asian & Pacific Islander 15.4% 5.9% 5.8% 6.8%  Other Races 2.5% 3.3% 3.7% 5.5%  Hispanic or Latino Population 7.4% 8.4% 8.4% 8.4% 13.8%                                                                                                                                                                                                                                                                                                                                                                                                                                                                                                                                                                                                                                                                                                                                                                                                                                                                                                                                                                                                                                                                                                                                                                                                                                                                                                                                                                                                                                                                                                                                                                                                                                                                                                                               |           | 2000 Census Households                          | 2,612               | 26,205              | 48,274              | 165,766              |
| Projected Annual Growth 2020 to 2025         0.2%         0.2%         0.3%         0.4%           Population per Household         2.7         2.8         2.7         2.8           White         81.1%         88.3%         87.4%         83.5%           Black or African American         1.1%         2.5%         3.1%         4.2%           Asian & Pacific Islander         15.4%         5.9%         5.8%         6.8%           Other Races         2.5%         3.3%         3.7%         5.5%           Hispanic or Latino Population         7.4%         8.4%         8.4%         13.8%                                                                                                                                                                                                                                                                                                                                                                                                                                                                                                                                                                                                                                                                                                                                                                                                                                                                                                                                                                                                                                                                                                                                                                                                                                                                                                                                                                                                                                                                                                                     |           | Historical Annual Growth 2000 to 2010           | 0.8%                | 0.2%                | 0.3%                | 0.5%                 |
| Projected Annual Growth 2020 to 2025         0.2%         0.2%         0.3%         0.4%           Population per Household         2.7         2.8         2.7         2.8           White         81.1%         88.3%         87.4%         83.5%           Black or African American         1.1%         2.5%         3.1%         4.2%           Asian & Pacific Islander         15.4%         5.9%         5.8%         6.8%           Other Races         2.5%         3.3%         3.7%         5.5%           Hispanic or Latino Population         7.4%         8.4%         8.4%         13.8%                                                                                                                                                                                                                                                                                                                                                                                                                                                                                                                                                                                                                                                                                                                                                                                                                                                                                                                                                                                                                                                                                                                                                                                                                                                                                                                                                                                                                                                                                                                     |           | Estimated Annual Growth 2010 to 2020            | -0.1%               | -0.4%               | -0.2%               | 0.0%                 |
| White         81.1%         88.3%         87.4%         83.5%           Black or African American         1.1%         2.5%         3.1%         4.2%           Asian & Pacific Islander         15.4%         5.9%         5.8%         6.8%           Other Races         2.5%         3.3%         3.7%         5.5%           Hispanic or Latino Population         7.4%         8.4%         8.4%         13.8%                                                                                                                                                                                                                                                                                                                                                                                                                                                                                                                                                                                                                                                                                                                                                                                                                                                                                                                                                                                                                                                                                                                                                                                                                                                                                                                                                                                                                                                                                                                                                                                                                                                                                                           | 후         | Projected Annual Growth 2020 to 2025            | 0.2%                | 0.2%                | 0.3%                | 0.4%                 |
| Black or African American       1.1%       2.5%       3.1%       4.2%         Asian & Pacific Islander       15.4%       5.9%       5.8%       6.8%         Other Races       2.5%       3.3%       3.7%       5.5%         Hispanic or Latino Population       7.4%       8.4%       8.4%       13.8%                                                                                                                                                                                                                                                                                                                                                                                                                                                                                                                                                                                                                                                                                                                                                                                                                                                                                                                                                                                                                                                                                                                                                                                                                                                                                                                                                                                                                                                                                                                                                                                                                                                                                                                                                                                                                         |           | Population per Household                        | 2.7                 | 2.8                 | 2.7                 | 2.8                  |
| Asian & Pacific Islander 15.4% 5.9% 5.8% 6.8%  Other Races 2.5% 3.3% 3.7% 5.5%  Hispanic or Latino Population 7.4% 8.4% 8.4% 13.8%                                                                                                                                                                                                                                                                                                                                                                                                                                                                                                                                                                                                                                                                                                                                                                                                                                                                                                                                                                                                                                                                                                                                                                                                                                                                                                                                                                                                                                                                                                                                                                                                                                                                                                                                                                                                                                                                                                                                                                                             | Ethnicity | White                                           | 81.1%               | 88.3%               | 87.4%               | 83.5%                |
| Other Races     2.5%     3.3%     3.7%     5.5%       Hispanic or Latino Population     7.4%     8.4%     8.4%     13.8%                                                                                                                                                                                                                                                                                                                                                                                                                                                                                                                                                                                                                                                                                                                                                                                                                                                                                                                                                                                                                                                                                                                                                                                                                                                                                                                                                                                                                                                                                                                                                                                                                                                                                                                                                                                                                                                                                                                                                                                                       |           | Black or African American                       | 1.1%                | 2.5%                | 3.1%                | 4.2%                 |
| Other Races         2.5%         3.3%         3.7%         5.5%           Hispanic or Latino Population         7.4%         8.4%         8.4%         13.8%                                                                                                                                                                                                                                                                                                                                                                                                                                                                                                                                                                                                                                                                                                                                                                                                                                                                                                                                                                                                                                                                                                                                                                                                                                                                                                                                                                                                                                                                                                                                                                                                                                                                                                                                                                                                                                                                                                                                                                   |           | Asian & Pacific Islander                        | 15.4%               | 5.9%                | 5.8%                | 6.8%                 |
| Hispanic or Latino Population 7.4% 8.4% 8.4% 13.8%  Non Hispanic or Latino Population 92.6% 91.6% 91.6% 91.6% 86.2%                                                                                                                                                                                                                                                                                                                                                                                                                                                                                                                                                                                                                                                                                                                                                                                                                                                                                                                                                                                                                                                                                                                                                                                                                                                                                                                                                                                                                                                                                                                                                                                                                                                                                                                                                                                                                                                                                                                                                                                                            |           | Other Races                                     | 2.5%                | 3.3%                | 3.7%                | 5.5%                 |
| Non Hispanic or Latino Population 92.6% 91.6% 91.6% 91.6%                                                                                                                                                                                                                                                                                                                                                                                                                                                                                                                                                                                                                                                                                                                                                                                                                                                                                                                                                                                                                                                                                                                                                                                                                                                                                                                                                                                                                                                                                                                                                                                                                                                                                                                                                                                                                                                                                                                                                                                                                                                                      |           | Hispanic or Latino Population                   | 7.4%                | 8.4%                | 8.4%                | 13.8%                |
| 72.070                                                                                                                                                                                                                                                                                                                                                                                                                                                                                                                                                                                                                                                                                                                                                                                                                                                                                                                                                                                                                                                                                                                                                                                                                                                                                                                                                                                                                                                                                                                                                                                                                                                                                                                                                                                                                                                                                                                                                                                                                                                                                                                         |           | Non Hispanic or Latino Population               | 92.6%               | 91.6%               | 91.6%               | 86.2%                |