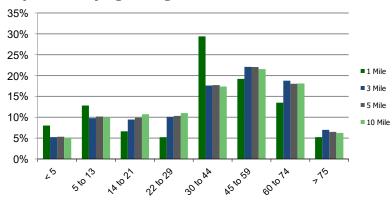

|

## **Population by Age Range**



## **Household Income by Income Range (\$000)**



| <b>110120-Webster Square</b> Nashua, NH                      | 1.00 Mile<br>Radius | 3.00 Mile<br>Radius | 5.00 Mile<br>Radius | 10.00 Mile<br>Radius |
|--------------------------------------------------------------|---------------------|---------------------|---------------------|----------------------|
| Trastracy TTT                                                |                     |                     |                     |                      |
| Current Estimated Population                                 | 6,234               | 37,537              | 114,171             | 392,063              |
| 2010 Census Population                                       | 5,889               | 34,540              | 106,551             |