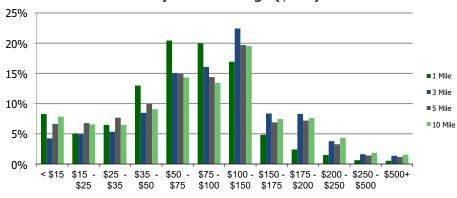

## **Household Income by Income Range (\$000)**

| <b>110120-Webster Square</b> Nashua, NH                      | 1.00 Mile<br>Radius | 3.00 Mile<br>Radius | 5.00 Mile<br>Radius | 10.00 Mile<br>Radius |
|--------------------------------------------------------------|---------------------|---------------------|---------------------|----------------------|
| Trastracy TTT                                                |                     |                     |                     |                      |
| Current Estimated Population                                 | 6,234               | 37,537              | 114,171             | 392,063              |
| 2010 Census Population                                       | 5,889               | 34,540              | 106,551             | 370,555              |
| 2000 Census Population                                       | 5,952               | 34,136              | 104,941             | 360,221              |
| Historical Annual Growth 2000 to 2010                        | -0.11%              | 0.12%               | 0.15%               | 0.28%                |
| Estimated Annual Growth 2010 to 2020                         | 0.53%               | 0.78%               | 0.64%               | 0.53%                |
| Projected Annual Growth 2020 to 2025                         | 0.44%               | 0.60%               | 0.45%               | 0.26%                |
| Current Estimated Households                                 | 3,132               | 14,611              | 44,537              | 146,416              |
| 2010 Census Households                                       | 2,963               | 13,422              | 41,552              | 138,181              |
| 2000 Census Households                                       | 2,953               | 12,819              | 40,241              | 131,823              |
| 2000 Census Households Historical Annual Growth 2000 to 2010 | 0.0%                | 0.5%                | 0.3%                | 0.5%                 |
| Estimated Annual Growth 2010 to 2020                         | 0.5%                | 0.8%                | 0.6%                | 0.5%                 |
| Projected Annual Growth 2020 to 2025                         | 0.4%                | 0.6%                | 0.5%                | 0.3%                 |
| Population per Household                                     | 2.0                 | 2.5                 | 2.5                 | 2.6                  |
| White                                                        | 71.7%               | 83.4%               | 85.5%               | 80.8%                |
| Black or African American                                    | 3.9%                | 2.4%                | 2.8%                | 3.4%                 |
| Asian & Pacific Islander                                     | 19.0%               | 10.6%               | 6.5%                | 10.3%                |
| Other Races Hispanic or Latino Population                    | 5.4%                | 3.6%                | 5.2%                | 5.4%                 |
| Hispanic or Latino Population                                | 7.3%                | 4.5%                | 8.8%                | 8.8%                 |
| Non Hispanic or Latino Population                            | 92.7%               | 95.5%               | 91.2%               | 91.2%                |